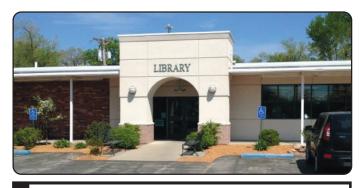

## **Boonslick Regional Library**

Boonslick Regional Library strives to provide reading enjoyment for all ages. Materials are available in a variety of formats including regular print, large print, paperbacks, magazines, newspapers, books on CDs, and DVDs.

The library is located at 102 E. Jackson Street and is open Monday through Saturday from 9:00 AM to 5:30 PM. For more information, call the library at (660) 438-5211 or visit www.boonslickregionallibrary.com