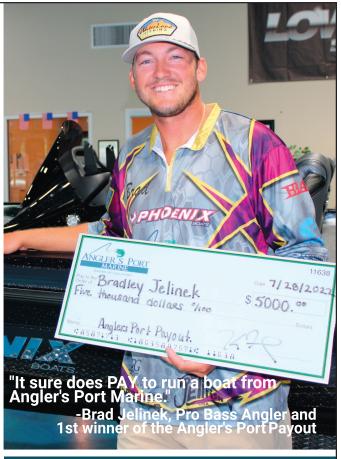

### YOU TOO CAN GET PAID TO FISH

**Just Ask These Winners** 

THE ANGLER'S PORT PAYOUT PAYS BASS and CRAPPIE ANGLERS CASH WHEN THEY WIN 1st PLACE.

Rules and restrictions apply. See website for details.

In 2023, the ANGLER'S PORT PAYOUT is open to any Angler's Port Marine Customer fishing out of their Phoenix, Caymas or Lowe Boat, 2 years or newer, in select tournaments with 60+ boats.

\$5000 PAYOUT to 1st place winners of these select tournaments.

\$10,000 PAYOUT to 1st place winners of the Angler's In Action tournaments.

### ANGLER'S PORT MARINE

13979 Highway 7, Warsaw, MO