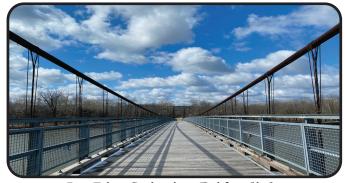

1880: First train from Sedalia arrives in Warsaw.

**1886**: New courthouse building completed.

**1895**: Joe Dice builds the first suspension bridge in the area. Originally called the Drake Bridge, and then the Middle Bridge, the Joe Dice Swinging Bridge is one of four remaining bridges built by Joe Dice.

Joe Dice Swinging Bridge links
Drake Harbor and the Riverfront Trails

Truman Dam near completion