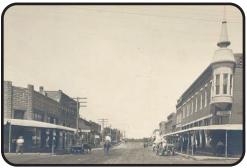

Installed

1997: First boat courtesy slips installed in Drake Harbor, along with the first section of the River Trails.

1999: Warsaw Municipal Airport-Hangars and Terminal built.

2001: Renovation of downtown Main Street

2008: Truman Lake Mountain Bike Park opened.

2009: Warsaw Riverfront Trails Phase II

2010: Work begins on Steamboat Landing in Drake Harbor.

2017: Shawnee Bend Bluff Trail opened.

2018: Warsaw receives two National Awards: Complete Streets Policies, and Trail Connectivity.

2019: Warsaw receives the "Innovation Award for Tourism"

2023: Warsaw receives \$24,997,004 RAISE grant.





Steamboat Landing, Drake Harbor: Then & Now



Joe Dice Swinging Bridge links
Drake Harbor and the Riverfront Trails



Truman Dam near completion

## **Main Street through the years**







## Our Tourism...

## Escape - Explore - Love Life More in Benton County, MO!

Benton County is Missouri's premier outdoor recreational playground offering something for every adventurous spirit.

Visitors to Benton County are welcomed in each quaint and charming town they visit. With a friendly "hello" or a big smile - you will feel like you're "home".

Benton County is refreshingly different then most destinations with BIG adventure with the hometown atmosphere whether you're out on one of the lakes, biking or hiking the miles of riverfront or mountain bike trails, exploring the conservation areas, beautiful parks or thousands of acres of public-use land surrounding Truman Lake, you won't be disappointed.

At the end of the day, be sure and follow your tastebuds to one of the famil