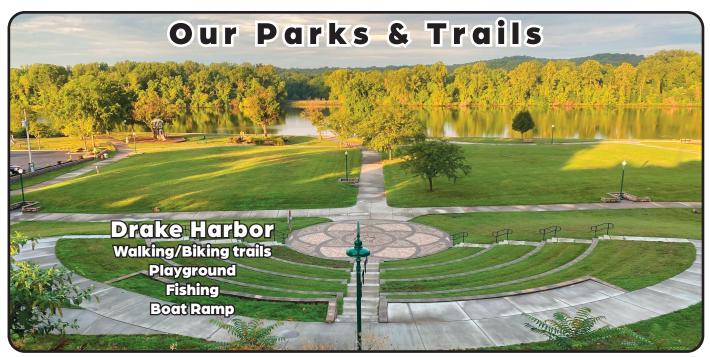

Come to Drake Harbor by boat or car where you can walk, jog, or bike along 12 miles of the scenic Osage River with access to our revitalized downtown. Warsaw is also home to many festivals. Last but not least are the people of Warsaw. They are our greatest asset and make Warsaw a special place to live.