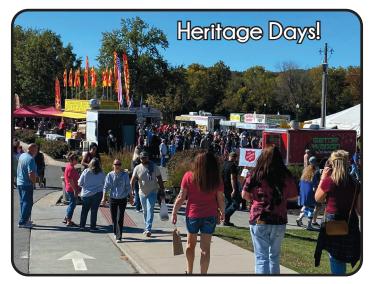

### Heritage Days

A Celebration of Warsaw October 19-20, 2024

The third weekend in October brings the biggest event in Benton County to Drake Harbor and Kaysinger Bluff in Warsaw. Heritage Days is a two day event filled with handmade crafts, modern gifts, and a showcasing of hunting, fishing, and outdoor adventure products. Antiques, modern collectibles, and boutiques on Main Street also add to the shopping experience. A variety of food vendors set up in the harbor, and an array of delicious dining opportunities awaits on Main Street.

The Community Building hosts over 30 crafters and artists in its location overlooking Drake Harbor, where the main festival is held. Vendors set up in booths along the asphalt, in the lawn area by the amphitheater, and in

three giant tents. Heritage Days draws over 250 vendors in all, and is free for the public to attend.

For more information or to be a vendor at Heritage Days, please call the Warsaw Chamber of Commerce at 660-438-5922.