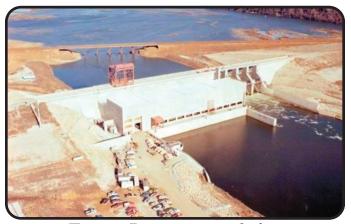

1979: Truman Dam is completed.

1985: Shawnee Bend Golf Course Installed

1997: First boat courtesy slips installed in Drake Harbor, along with the first section of the River Trails.

1999: Warsaw Municipal Airport-Hangars and Terminal built.

## Harry S. Truman Dam

The Largest Flood Control Reservoir In The State

The U.S. Army Corps of Engineers welcomes you to one of Missouri's most popular recreation lakes. Construction of the flood control dam and reservoir began in 1964 and was completed in 1979. The Harry S. Truman Dam, located on the Osage River about 1½ miles northwest of Warsaw, consists of an earth/rock embankment, concrete spillway and hydroelectric power plant.

Truman Dam during the flood of 2019