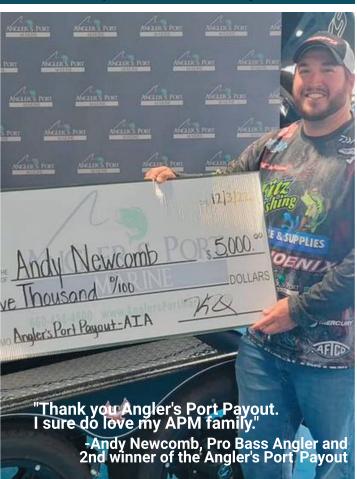

### YOU TOO CAN GET PAID TO FISH

**Just Ask These Winners** 

THE ANGLER'S PORT PAYOUT PAYS BASS and CRAPPIE ANGLERS CASH WHEN THEY WIN 1st PLACE.

Rules and restrictions apply. See website for details.

In 2023, the ANGLER'S PORT PAYOUT is open to any Angler's Port Marine Customer fishing out of their Phoenix, Caymas or Lowe Boat, 2 years or newer, in select tournaments with 60+ boats.

\$5000 PAYOUT to 1st place winners of these select tournaments.

\$10,000 PAYOUT to 1st place winners of the Angler's In Action tournaments.