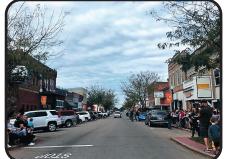

nstalled

1997: First boat courtesy slips installed in Drake Harbor, along with the first section of the River Trails.

1999: Warsaw Municipal Airport-Hangars and Terminal built.

2001: Renovation of downtown Main Street

2008: Truman Lake Mountain Bike Park opened.

2009: Warsaw Riverfront Trails Phase II

2010: Work begins on Steamboat Landing in Drake Harbor.

2017: Shawnee Bend Bluff Trail opened.

2018: Warsaw receives two National Awards: Complete Streets Policies, and Trail Connectivity.

2019: Warsaw receives the "Innovation Award for Tourism"

2023: Warsaw receives \$24,997,004 RAISE grant.





Steamboat Landing, Drake Harbor: Then & Now



Joe Dice Swinging Bridge links
Drake Harbor and the Riverfront Trails



Truman Dam near completion

## **Main Street through the years**







## Our Tourism...

## Escape - Explore - Love Life More in Benton County, MO!

Benton County is Missouri's premier outdoor recreational playground offering something for every adventurous spirit.

Visitors to Benton County are welcomed in each quaint and charming town they visit. With a friendly "hello" or a big smile - you will feel like you're "home".

Benton County is refreshingly different then most destinations with BIG adventure with the hometown atmosphere whether you're out on one of the lakes, biking or hiking the miles of riverfront or mountain bike trails, exploring the conservation areas, beautiful parks or thousands of acres of public-use land surrounding Truman Lake, you won't be disappointed.

At the end of the day, be sure and follow your tastebuds to one of the family-