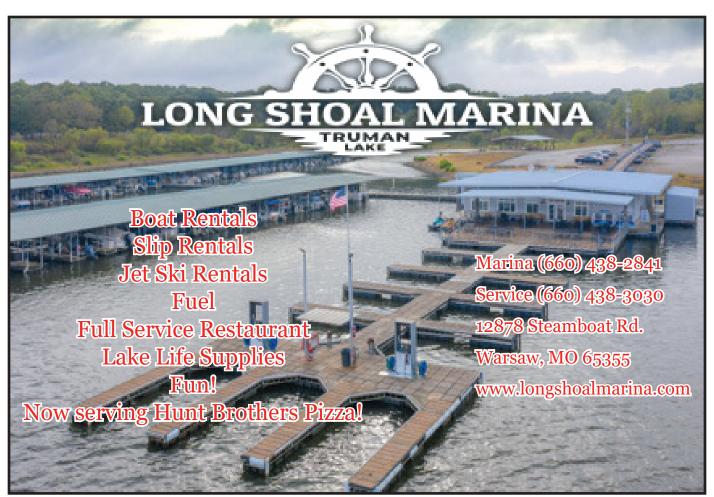

### **Long Shoal**

### Marina & Restaurant

12737 Steamboat Rd. Warsaw, Mo. 65355 660-438-2841