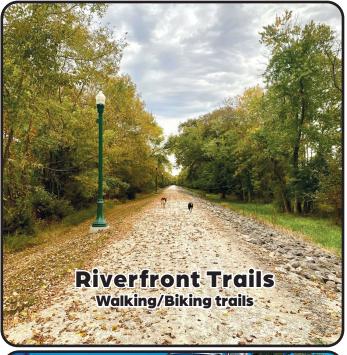

#### More Bikes & Hikes...

• Truman Lake Mountain Bike Park

• Shawnee Bend Bluff Trail

Bring your bike to Warsaw! There are many trails and gravel roads to explore. If you are looking for flat, paved trails, check out Drake Harbor and the Bledsoe Ferry Trail. Both are part of the Riverfront Trail System in downtown Warsaw and are also lit for nighttime enjoyment. The Riverfront Trail System also includes The Kickapoo Island Trail and the Osage Trail, which meander along both sides of the Osage Arm of Lake of the Ozarks. The trails are connected by the Joe Dice Swinging Bridge. The Riverfront Trail system utilizes beautiful Drake Harbor as the hub, and all the trails are rideable on a road bike. For mountain bike enthusiasts, the Truman Lake Mountain Bike Park and Shawnee Bend Bluff Trail offer miles of off-road adventure, plus great views of Truman Lake. These are hand-cut trails through the woods, and a mountain bike is recommended. If back country gravel roads call to you, bring your gravel or cross bike and explore the Butterfield Stage Experience. Adventure awaits in Warsaw!